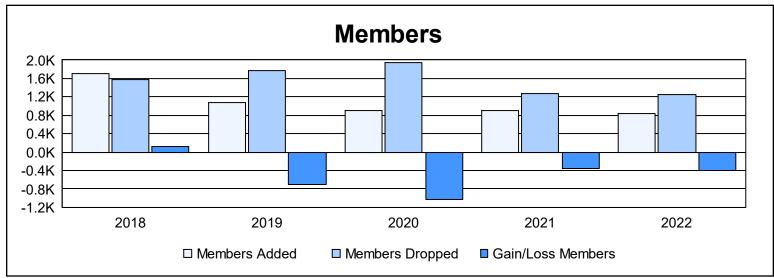

| Year      | Clubs | Dropped<br>Clubs | Gain/<br>Loss<br>Clubs | New<br>Members | Charter<br>Members | Reinstate<br>Members | Transfer<br>Members | Total<br>Member<br>Added | Total<br>Members<br>Dropped | Gain/<br>Loss<br>Members |
|-----------|-------|------------------|------------------------|----------------|--------------------|----------------------|---------------------|--------------------------|-----------------------------|--------------------------|
| 2017-2018 | 3     | 5                | -2                     | 1,558          | 77                 | 61                   | 8                   | 1,704                    | 1,582                       | 122                      |
| 2018-2019 | 2     | 7                | -5                     | 980            | 50                 | 18                   | 19                  | 1,067                    | 1,765                       | -698                     |
| 2019-2020 | 0     | 17               | -17                    | 824            | 8                  | 28                   | 48                  | 908                      | 1,937                       | -1,029                   |
| 2020-2021 | 3     | 7                | -4                     | 795            | 78                 | 15                   | 21                  | 909                      | 1,267                       | -358                     |
| 2021-2022 | 2     | 11               | -9                     | 750            | 65                 | 12                   | 21                  | 848                      | 1,253                       | -405                     |
| Average   | 2     | 9                | -7                     | 981            | 56                 | 27                   | 23                  | 1,087                    | 1,561                       | -474                     |