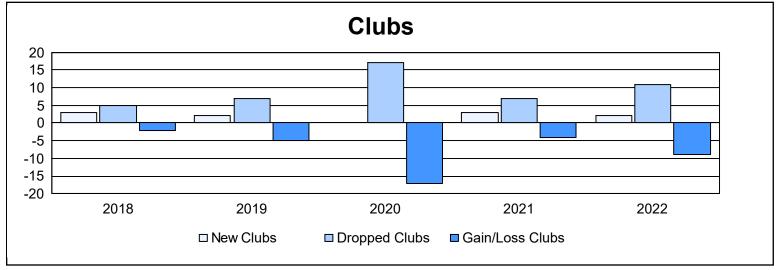

| Year      | Clubs | Dropped<br>Clubs | Gain/<br>Loss<br>Clubs | New<br>Members | Charter<br>Members | Reinstate<br>Members | Transfer<br>Members | Total<br>Member<br>Added | Total<br>Members<br>Dropped | Gain/<br>Loss<br>Members |
|-----------|-------|------------------|------------------------|----------------|--------------------|----------------------|---------------------|--------------------------|-----------------------------|--------------------------|
| 2017-2018 | 3     | 5                | -2                     | 1,558          | 77                 | 61                   | 8                   | 1,704                    | 1,582                       | 122                      |
| 2018-2019 | 2     | 7                | -5                     | 980            | 50                 | 18                   | 19                  | 1,067                    | 1,765                       | -698                     |
| 2019-2020 | 0     | 17               | -17                    | 824            | 8                  | 28                   | 48                  | 908                      | 1,937                       | -1,029                   |
| 2020-2021 | 3     | 7                | -4                     | 795            | 78                 | 15                   | 21                  | 909                      | 1,267                       | -358                     |
| 2021-2022 | 2     | 11               | -9                     | 750            | 65                 | 12                   | 21                  | 848                      | 1,253                       | -405                     |
| Average   | 2     | 9                | -7                     | 981            | 56                 | 27                   | 23                  | 1,087                    | 1,561                       | -474                     |